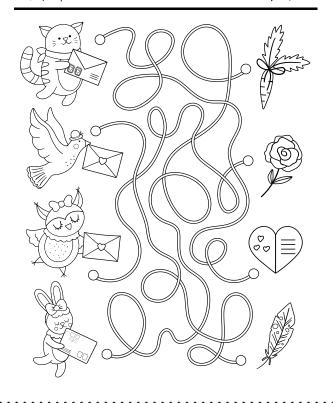

## WHAT'S INSIDE?

#### **COLOR BY NUMBER**

1 = yellow 2 = blue 3 = pink 4 = grey

Help the hearts meet in the middle of the maze!