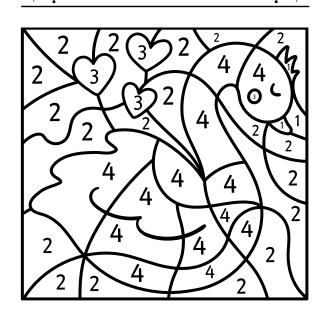

#### **COLOR BY NUMBER**

1 = yellow 2 = blue 3 = pink 4 = grey

Help the hearts meet in the middle of the maze!