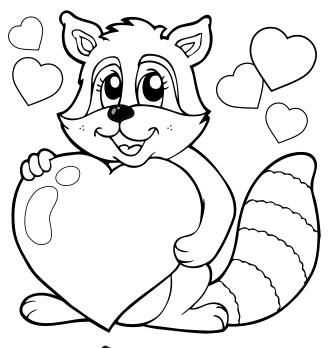

them in. Once you're done, grab a pair of scissors to cut them out (with adult supervision!) and share it with your family and friends. Most importantly: don't forget to have fun!



## You're the Swan for Me!



## Love Is Magical!



Save the Children.

# **Hoppy Valentine's Day!**



## WHAT'S INSIDE?





#### **COLOR BY NUMBER**



1 = yellow 2 = blue 3 = pink 4 = grey

Help the hearts meet in the middle of the maze!



#### **SPREAD THE LOVE!**



Print these special cards out double-sided (so the fun activities on the back print correctly) and color them in. Once you're done, grab a pair of scissors to cut them out (with adult supervision!) and share it with your family and friends. Most importantly: don't forget to have fun!

# I Love You Beary Much!





### **Nuts About You!**



Save the Children.



## WHAT'S INSIDE?





#### **COLOR BY NUMBER**



1 = yellow 2 = blue 3 = pink 4 = grey

Help the hearts meet in the middle of the maze!