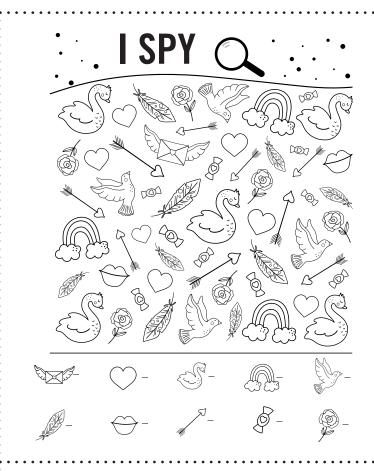

## WHAT'S INSIDE?

#### **COLOR BY NUMBER**

1 = yellow 2 = blue 3 = pink 4 = grey

Help the hearts meet in the middle of the maze!