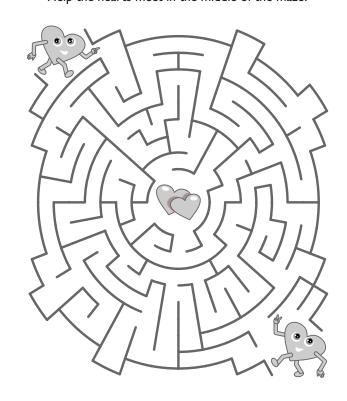

#### **COLOR BY NUMBER**

1 = yellow 2 = blue 3 = pink 4 = grey

Help the hearts meet in the middle of the maze!