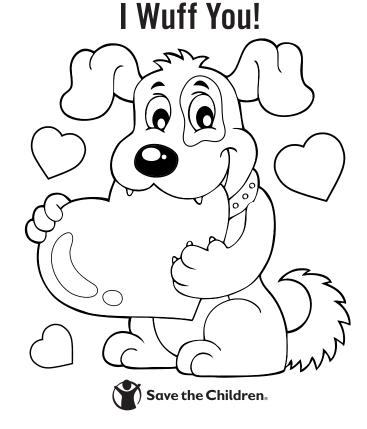

done, grab a pair of scissors to cut them out (with adult supervision!) and share it with your family and friends. Most importantly: don't forget to have fun!



## You're the Swan for Me!



## Love Is Magical!



Save the Children.

# **Hoppy Valentine's Day!**



## WHAT'S INSIDE?





#### **COLOR BY NUMBER**



1 = yellow 2 = blue 3 = pink 4 = grey

Help the hearts meet in the middle of the maze!



#### **SPREAD THE LOVE!**



Print these special cards out double-sided (so the fun activities on the back print correctly) and color them in. Once you're done, grab a pair of scissors to cut them out (with adult supervision!) and share it with your family and friends. Most importantly: don't forget to have fun!

# I Love You Beary Much!





### **Nuts About You!**



Save the Children.



## WHAT'S INSIDE?





#### **COLOR BY NUMBER**



1 = yellow 2 = blue 3 = pink 4 = grey

Help the hearts meet in the middle of the maze!